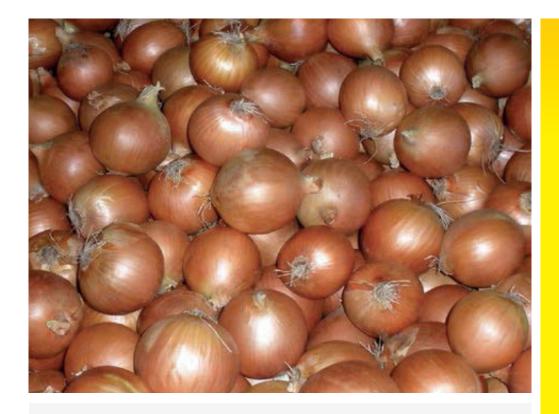

## **Open Pollinated Brown Onion**

- Late brown selected for storage and colour
- Suited to late sowing in southern states
- Strong vigour, handles heat well
- Uniform dark, glossy brown colour
- High yielding, uniform globe shaped bulbs